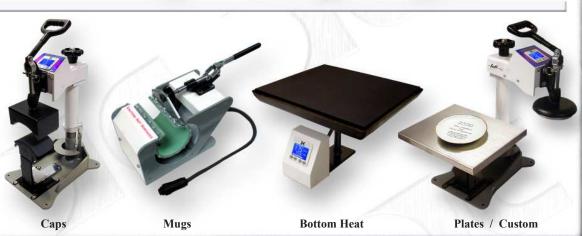

## ATTACHMENTS

Optional, Instantly interchangeable, heat platens & bottom tables. Under 1 minute change-out time, and hot swappable.

These attachments perform just as well as our stand-alone models!

DC8